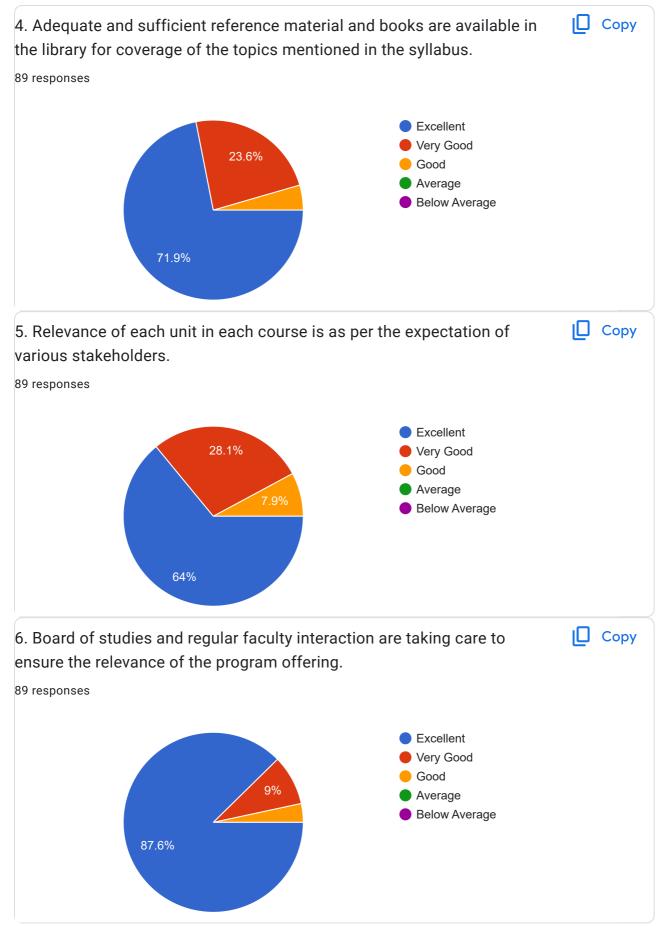

## Teacher Feedback for Curriculum Design and Upgradation of Syllabus (A.Y. 2023-24)

89 responses

**Publish analytics** 

| Name of<br>89 respons | the faculty member          |
|-----------------------|-----------------------------|
| Dr. Anki              | ta Malhotra                 |
| Krupa S               | hikhare                     |
| Dr. Nare              | sh Vasant Afre              |
| ramchai               | ndra.mangrulkar@djsce.ac.in |
| Manisha               | a Keshab                    |
| Ragini N              | lishra                      |
| Prof. Ma              | angal S. Dandekar           |
| Mrunalii              | ni Pimpale                  |
| Dr. Niles             | h Rathod                    |
| Dr. Sam               | eera A. Rege                |
| Dr. Kirar             | Bhowmick                    |
| Ruhina I              | Karani                      |
| Dr. Mee               | a Gandhi                    |
| Kartik A              | jugia                       |
| Angelin               | Florence                    |
| Dr. Chet              | ashri Bhadane               |
| Dr Krant              | i Vithal Ghag               |
| Abhilasl              | na G. Raghtate              |
| Dhananj               | ay Shukla                   |
| Dr Yoge               | sh S Parab                  |
| Dr.Supri              | ya Suresf Chopade           |