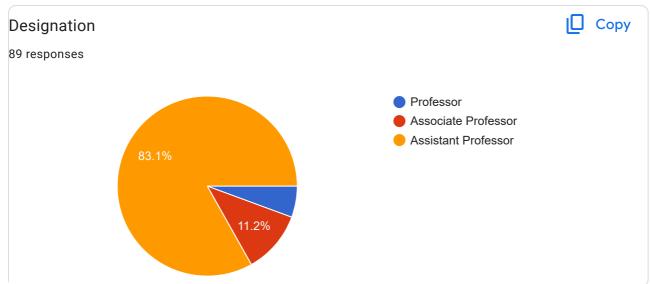

## Teacher Feedback for Curriculum Design and Upgradation of Syllabus (A.Y. 2023-24)

89 responses

**Publish analytics** 

| Name of<br>89 respons | the faculty member          |
|-----------------------|-----------------------------|
| Dr. Anki              | ta Malhotra                 |
| Krupa S               | hikhare                     |
| Dr. Nare              | sh Vasant Afre              |
| ramchai               | ndra.mangrulkar@djsce.ac.in |
| Manisha               | a Keshab                    |
| Ragini N              | lishra                      |
| Prof. Ma              | angal S. Dandekar           |
| Mrunalii              | ni Pimpale                  |
| Dr. Niles             | h Rathod                    |
| Dr. Sam               | eera A. Rege                |
| Dr. Kirar             | Bhowmick                    |
| Ruhina I              | Karani                      |
| Dr. Mee               | a Gandhi                    |
| Kartik A              | jugia                       |
| Angelin               | Florence                    |
| Dr. Chet              | ashri Bhadane               |
| Dr Krant              | i Vithal Ghag               |
| Abhilasl              | na G. Raghtate              |
| Dhananj               | ay Shukla                   |
| Dr Yoge               | sh S Parab                  |
| Dr.Supri              | ya Suresf Chopade           |