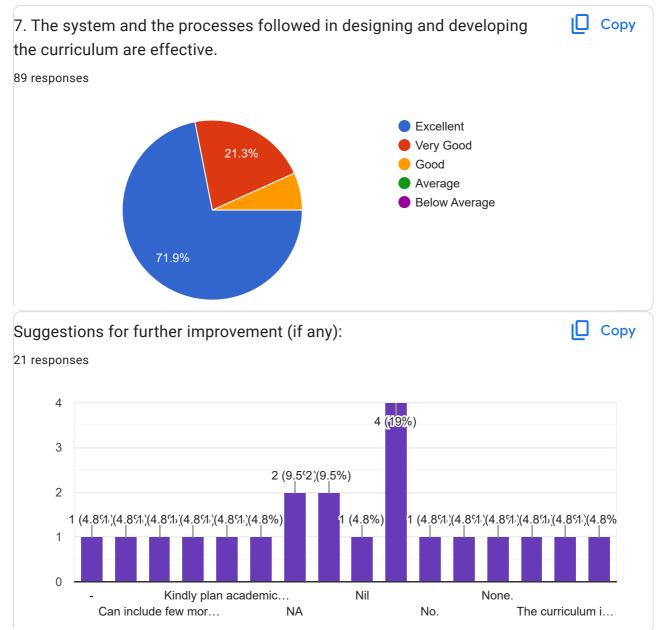

## Teacher Feedback for Curriculum Design and Upgradation of Syllabus (A.Y. 2023-24)

89 responses

**Publish analytics** 

| Name of<br>89 respons | the faculty member          |
|-----------------------|-----------------------------|
| Dr. Anki              | ta Malhotra                 |
| Krupa S               | hikhare                     |
| Dr. Nare              | sh Vasant Afre              |
| ramchai               | ndra.mangrulkar@djsce.ac.in |
| Manisha               | a Keshab                    |
| Ragini N              | lishra                      |
| Prof. Ma              | angal S. Dandekar           |
| Mrunalii              | ni Pimpale                  |
| Dr. Niles             | h Rathod                    |
| Dr. Sam               | eera A. Rege                |
| Dr. Kirar             | Bhowmick                    |
| Ruhina I              | Karani                      |
| Dr. Mee               | a Gandhi                    |
| Kartik A              | jugia                       |
| Angelin               | Florence                    |
| Dr. Chet              | ashri Bhadane               |
| Dr Krant              | i Vithal Ghag               |
| Abhilasl              | na G. Raghtate              |
| Dhananj               | ay Shukla                   |
| Dr Yoge               | sh S Parab                  |
| Dr.Supri              | ya Suresf Chopade           |