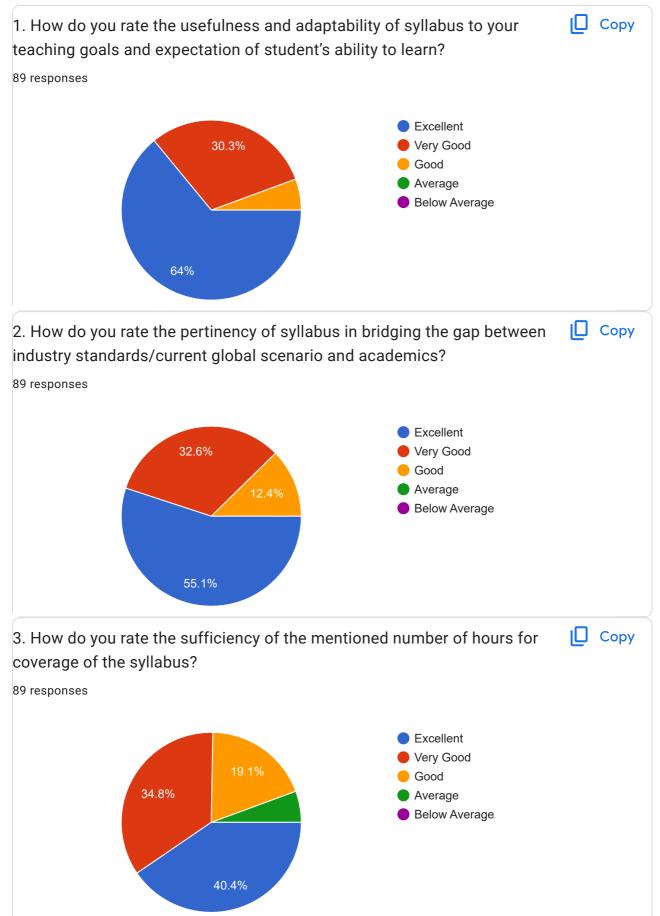

## Teacher Feedback for Curriculum Design and Upgradation of Syllabus (A.Y. 2023-24)

89 responses

**Publish analytics** 

| Name of<br>89 respons | the faculty member          |
|-----------------------|-----------------------------|
| Dr. Anki              | ta Malhotra                 |
| Krupa S               | hikhare                     |
| Dr. Nare              | sh Vasant Afre              |
| ramchai               | ndra.mangrulkar@djsce.ac.in |
| Manisha               | a Keshab                    |
| Ragini N              | lishra                      |
| Prof. Ma              | angal S. Dandekar           |
| Mrunalii              | ni Pimpale                  |
| Dr. Niles             | h Rathod                    |
| Dr. Sam               | eera A. Rege                |
| Dr. Kirar             | Bhowmick                    |
| Ruhina I              | Karani                      |
| Dr. Mee               | a Gandhi                    |
| Kartik A              | jugia                       |
| Angelin               | Florence                    |
| Dr. Chet              | ashri Bhadane               |
| Dr Krant              | i Vithal Ghag               |
| Abhilasl              | na G. Raghtate              |
| Dhananj               | ay Shukla                   |
| Dr Yoge               | sh S Parab                  |
| Dr.Supri              | ya Suresf Chopade           |